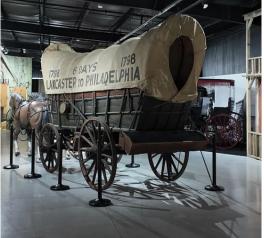

Activities planned include a visit to an expansive general interest museum in Rosco IL.

Experience all the History and Artifacts that Historic Auto Attractions has to offer. Our museum is so much more than cars. With over 80,000 sq. ft. of exhibits including the world's largest collection of Presidential