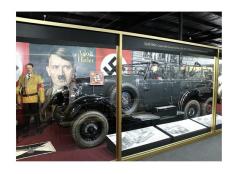

We house one of the most extensive collections of John F. Kennedy & Kennedy

Family artifacts & memorabilia in

We have many World War 2 artifacts from both the Allied and Axis powers on display. Our war exhibits include uniforms, maps, swords, knives, flags, banners and more.